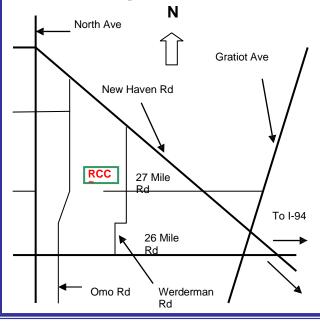

## Fun for the Whole Family

Date: May 20 & 21 2017

Times: Flying Starts at 9:00 am

Location: RCCD Flying Field in

Wetzel State Park (see map)

Viewing: **OPEN TO THE GENERAL** 

**PUBLIC** 

Contact: John McCormick 586-596-8403